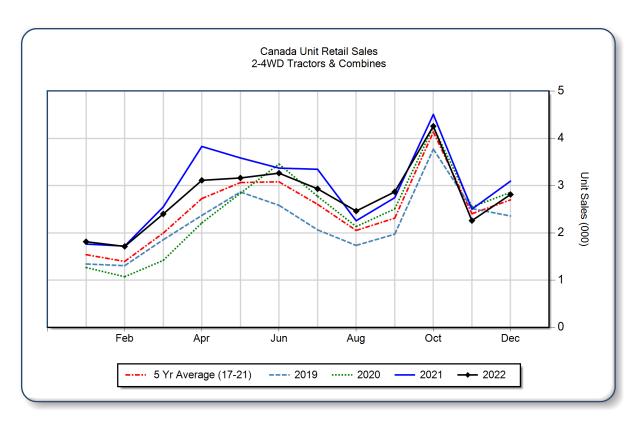

## AEM Canada Ag Tractor and Combine Report December 2022

Copyright, AEM. All rights reserved. If data is referenced, please acknowledge AEM as the source.

|                                | December |       |       | YTD - December |        |      | Beginning<br>Inventory |
|--------------------------------|----------|-------|-------|----------------|--------|------|------------------------|
|                                | 2022     | 2021  | %Chg  | 2022           | 2021   | %Chg | Dec 2022               |
| <b>2WD Farm Tractors</b>       |          |       |       |                |        |      | _                      |
| < 40 HP                        | 1,394    | 1,679 | -17.0 | 19,507         | 21,631 | -9.8 | 8,678                  |
| 40 < 100 HP                    | 722      | 750   | -3.7  | 6,966          | 7,284  | -4.4 | 2,922                  |
| 100+ HP                        | 436      | 497   | -12.3 | 3,845          | 3,854  | -0.2 | 1,543                  |
| <b>Total 2WD Farm Tractors</b> | 2,552    | 2,926 | -12.8 | 30,318         | 32,769 | -7.5 | 13,143                 |
| 4WD Farm Tractors              | 94       | 39    | 141.0 | 763            | 718    | 6.3  | 77                     |
| <b>Total Farm Tractors</b>     | 2,646    | 2,965 | -10.8 | 31,081         | 33,487 | -7.2 | 13,220                 |
| Self-Prop Combines             | 166      | 130   | 27.7  | 1,975          | 1,784  | 10.7 | 268                    |